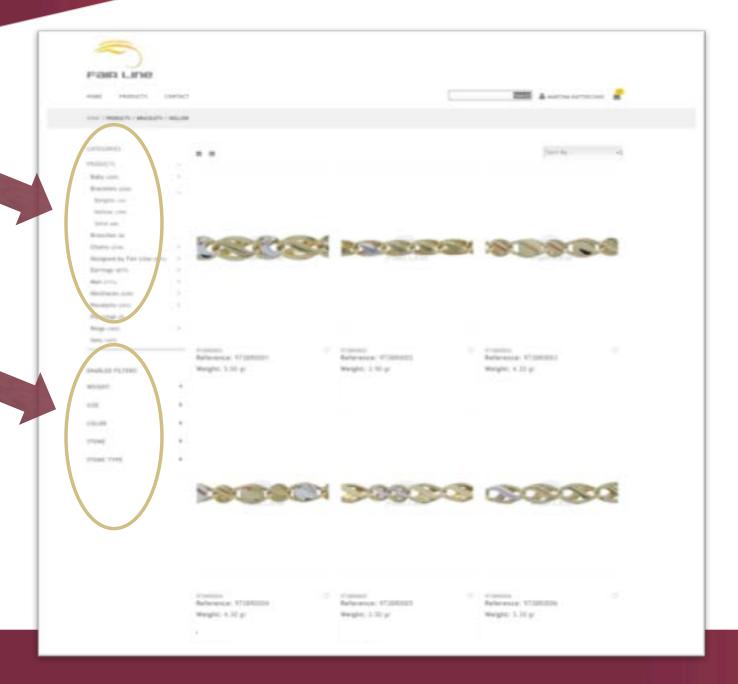

About in Help Comer

Personal rate

Minute

Add-insert

categories

filters

# EASY-TO-USE TOOL

- 1. SIMPLIFIED LOGISTICS
- 2. JUST IN TIME ORDERS
- 3. ALWAYS AVAILABLE CATALOGUE
- 4. QUICK PRODUCT SEARCH
- 5. FAST RE-ORDERS